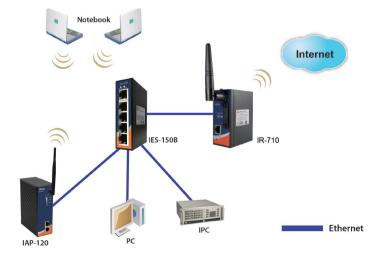

#### **Practical Operation**

IR-710 can connect LAN to Internet though 3.5G modem! IR-710 provides the best transmission solution for LAN to mobile Internet.

LAN to Mobile Internet Connection