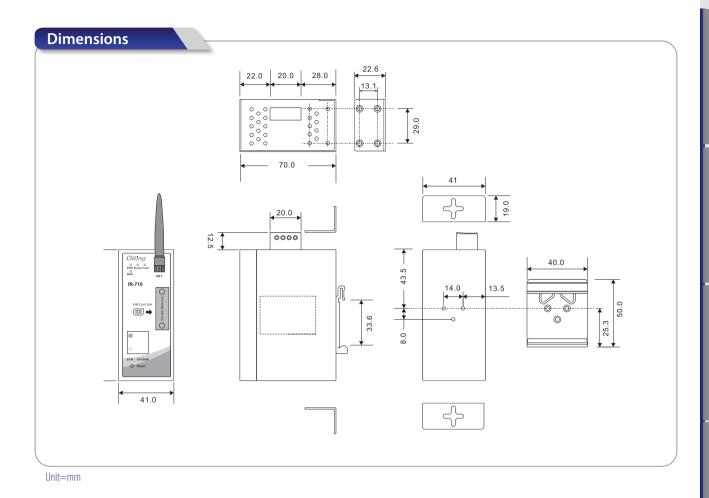

| Power                    |                                                                                                                          |  |  |
|--------------------------|--------------------------------------------------------------------------------------------------------------------------|--|--|
|                          | 12 40VDCittil-ll-                                                                                                        |  |  |
| Power Input              | 12-48VDC power input on terminal block                                                                                   |  |  |
| Power Consumption        | 4.5W                                                                                                                     |  |  |
| Physical Characteristics |                                                                                                                          |  |  |
| Enclosure                | IP-30                                                                                                                    |  |  |
| Dimensions (W x D x H)   | 41(W) x 70(D) x 95(H) mm (1.61 x 2.76 x 3.74 inches)                                                                     |  |  |
| Weight (g)               | 356g                                                                                                                     |  |  |
| Environmental            |                                                                                                                          |  |  |
| Storage Temperature      | -40 to 85°C(-40 to 185°F)                                                                                                |  |  |
| Operating Temperature    | -10 to 60°C (14 to 140°F)                                                                                                |  |  |
| Operating Humidity       | 5% to 95% Non-condensing                                                                                                 |  |  |
| Regulatory Approvals     |                                                                                                                          |  |  |
| EMI                      | FCC Part 15, CISPR (EN55022) class A                                                                                     |  |  |
| EMS                      | EN61000-4-2 (ESD), EN61000-4-3 (RS), EN61000-4-4 (EFT), EN61000-4-5 (Surge), EN61000-4-6 (CS), EN61000-4-8, EN61000-4-11 |  |  |
| Warranty                 | 3 years                                                                                                                  |  |  |